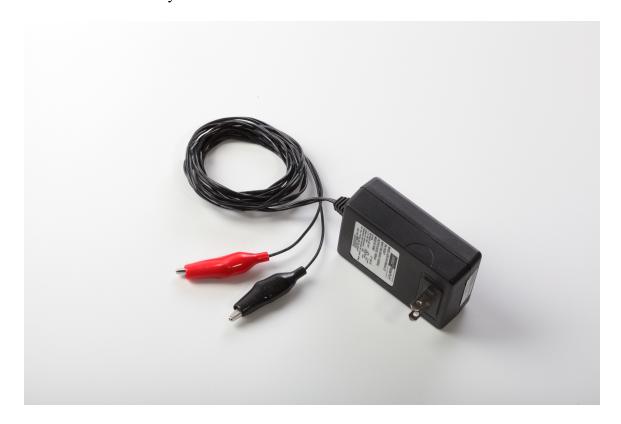

# PS-24V Power Supply, 24Vdc

### **Description:**

24Vdc power supply to provide power to 2 wire HART instruments

#### **Benefits:**

- Power your HART instruments in the lab, in the office, or on the road
- Power HART instruments on dark loops in the field
- Alligator clips can connect to almost any terminal type
- 120/240Vac, 50/60Hz input
- Less clutter in work area
- Cost effective
- Lightweight
- Convenient
- 1 Year warranty

## **Specifications:**

MK-1039, 01/04/2022

Input Voltage 120/240Vac, 50/60Hz

Output Voltage 24Vdc Maximum Current 1 A

Size 2.7" W x 3.4" H x 2.2" D (68.5mm x 87.5mm x 55.5mm)

Weight 6.8 oz (193g) Cable length 6 ft (1.8m)